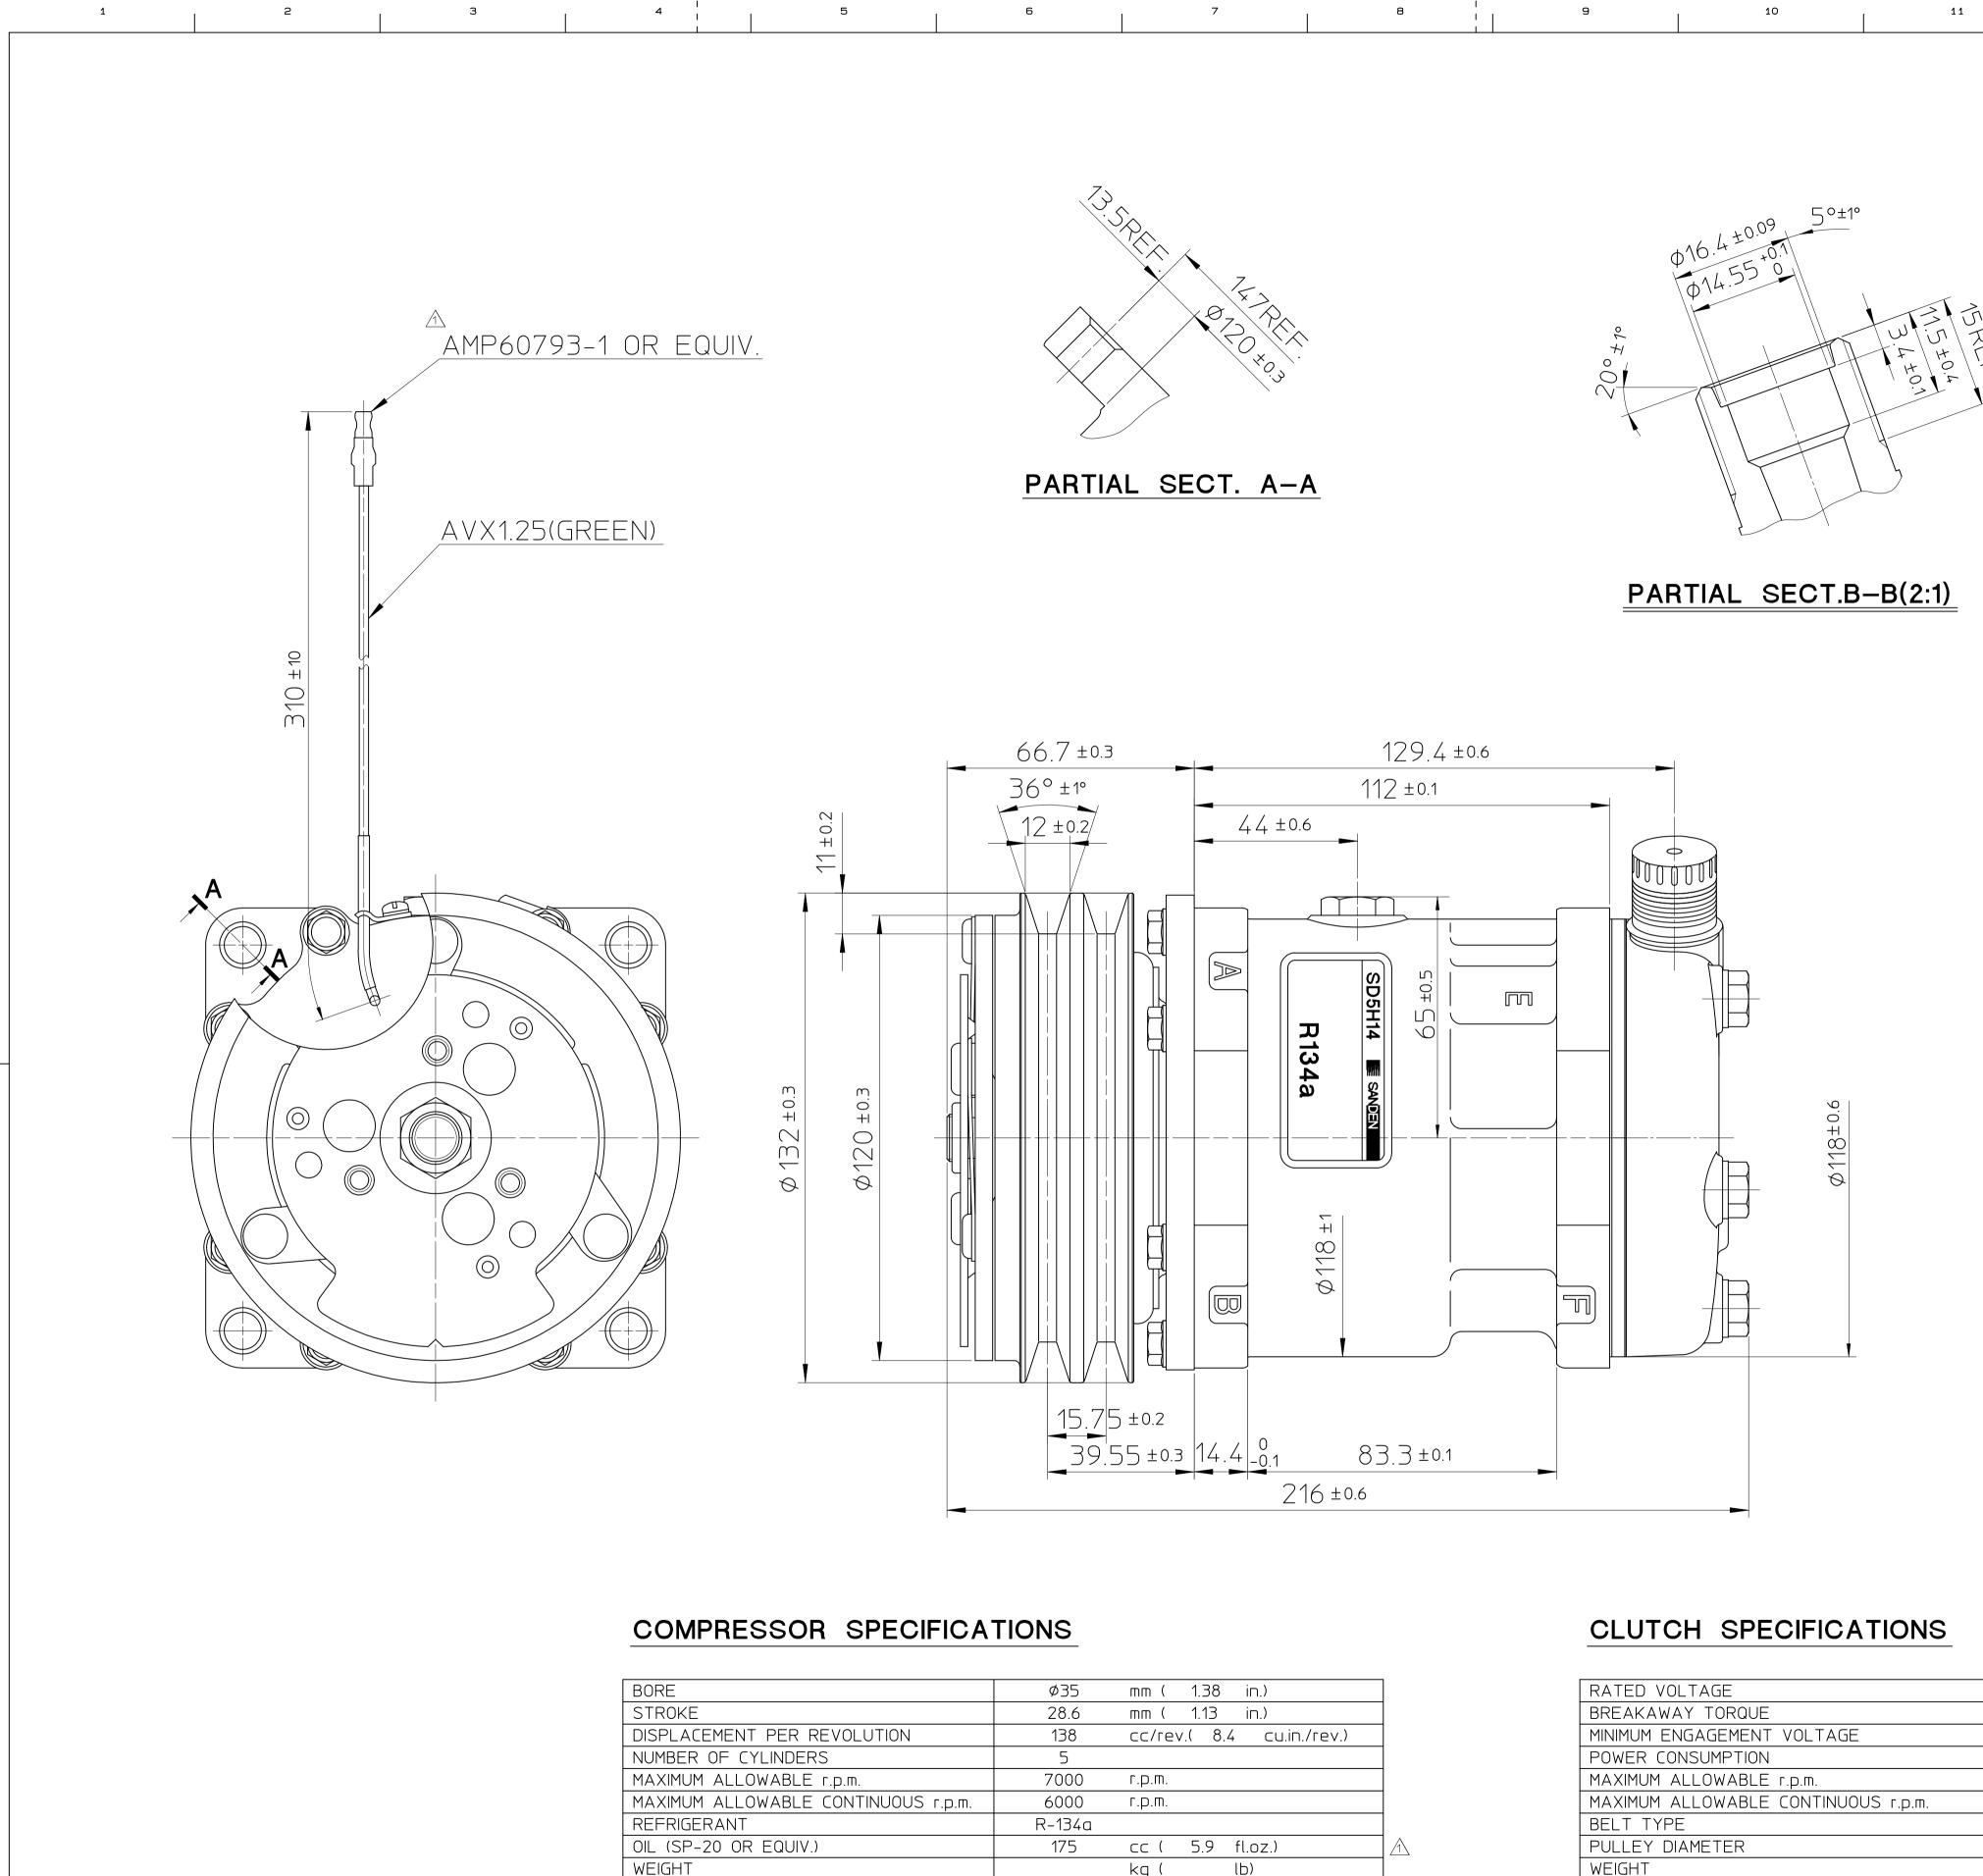

## UNCONTROLLED COPY

PARTIAL SECT.B-B(2:1)

| mm ( 1.38 in.)            |   |
|---------------------------|---|
| mm ( 1.13 in.)            |   |
| cc/rev.( 8.4 cu.in./rev.) |   |
|                           |   |
| ſ.p.m.                    |   |
| ſ.p.m.                    |   |
|                           |   |
| сс ( 5.9 fl.oz.)          | 1 |
| kg ( lb)                  |   |