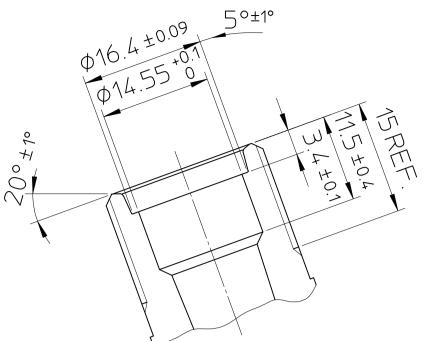

## UNCONTROLLED COPY

PARTIAL SECT.B-B(2:1)

| mm ( 1.38 in.)            |   |
|---------------------------|---|
| mm ( 1.13 in.)            |   |
| cc/rev.( 8.4 cu.in./rev.) |   |
|                           |   |
| ſ.p.m.                    |   |
| ſ.p.m.                    |   |
|                           |   |
| сс ( 5.9 fl.oz.)          | 1 |
| kg ( lb)                  |   |