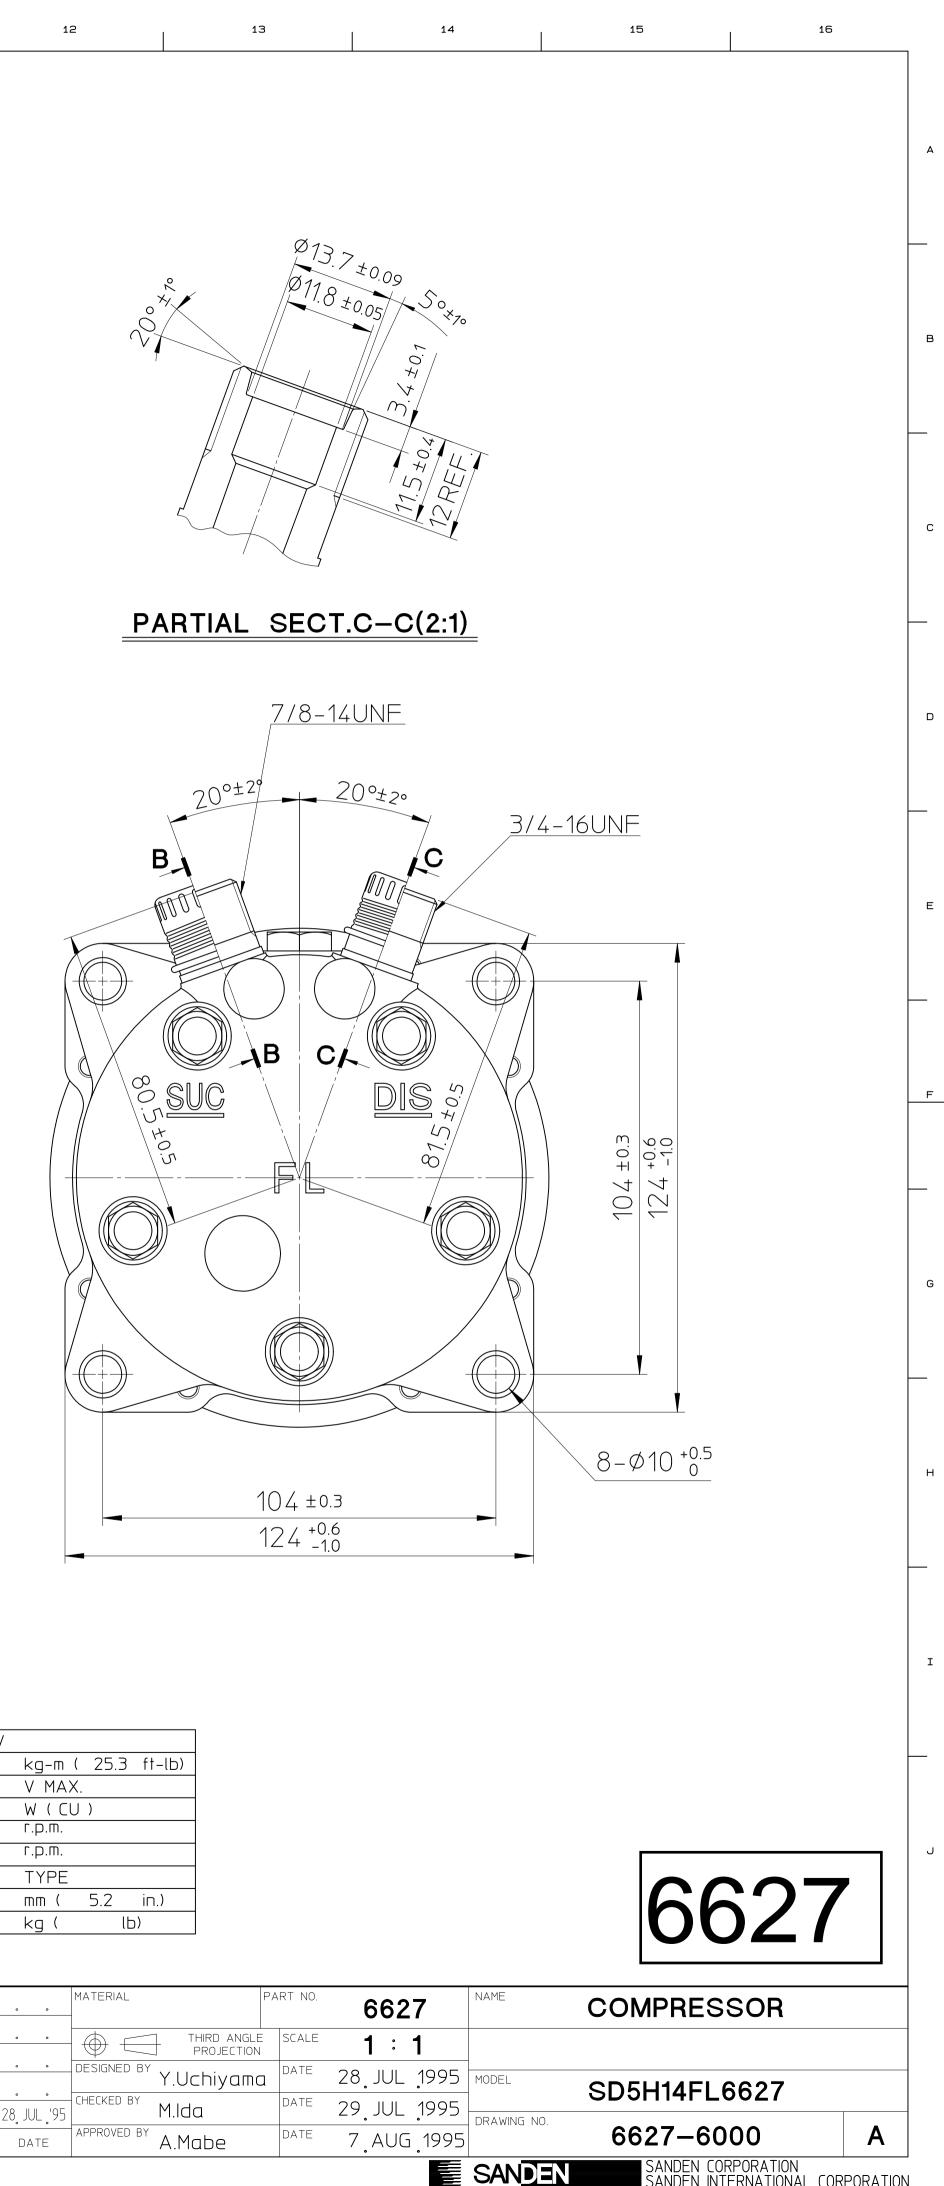

## UNCONTROLLED COPY

PARTIAL SECT.B-B(2:1)

| mm ( 1.38 in.)            |   |
|---------------------------|---|
| mm ( 1.13 in.)            |   |
| cc/rev.( 8.4 cu.in./rev.) |   |
|                           |   |
| ſ.p.m.                    |   |
| ſ.p.m.                    |   |
|                           |   |
| сс ( 5.9 fl.oz.)          | 1 |
| kg ( lb)                  |   |

SANDEN CORPORATION SANDEN INTERNATIONAL CORPORATION